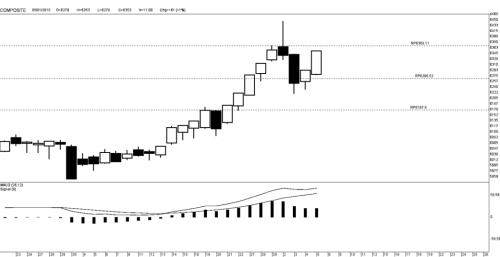

### Highlight

Kinerja harian IHSG menguat untuk menguji level 6.445 sebagai level *resistance* dan level tertinggi selama 52 minggu sebelumnya, disertai dengan potensi *reversal* 

#### **Lucky Bayu Purnomo**

Research Analyst ( 62-21) 2955 577 ext.3512 lucky.purnomo@danareksa.com

Danareksa research report are also available at Reuters Multex and First Call Direct and Bloomberg

| Resistance 3 | 6,610 | Support 1 | Kinerja IHSG<br><b>6,295</b> |
|--------------|-------|-----------|------------------------------|
| Resistance 2 | 6,490 | Support 2 | 6,251                        |
| Resistance 1 | 6,415 | Support 3 | 6,131                        |
| Pivot Point  | 6,370 |           |                              |