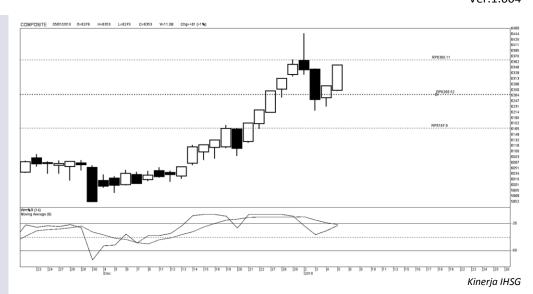

### Highlight

Kinerja harian IHSG menguat untuk menguji level 6.445 sebagai level *resistance* dan level tertinggi selama 52 minggu sebelumnya, disertai dengan potensi *reversal* 

#### **Lucky Bayu Purnomo**

Research Analyst ( 62-21) 2955 577 ext.3512 lucky.purnomo@danareksa.com

Danareksa research report are also available at Reuters Multex and First Call Direct and Bloomberg

| Resistance 3 | 6,610 | Support 1 | Kinerja IHSG<br><b>6,295</b> |
|--------------|-------|-----------|------------------------------|
| Resistance 2 | 6,490 | Support 2 | 6,251                        |
| Resistance 1 | 6,415 | Support 3 | 6,131                        |
| Pivot Point  | 6,370 |           |                              |